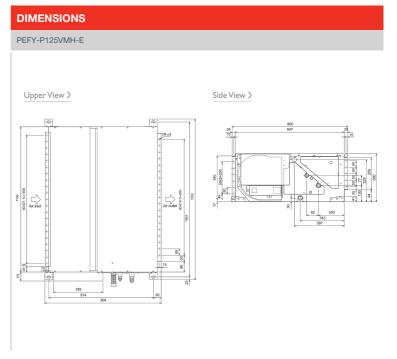

## **FEATURES**

| INDOOR                                      |                 |
|---------------------------------------------|-----------------|
| Heating Capacity (kW) (nominal)             | 16              |
| Cooling Capacity (kW) (nominal)             | 14              |
| High Performance Heating Capacity (kW) (UK) | 16              |
| COP Priority Heating Capacity (kW) (UK)     | 15              |
| Cooling Capacity (kW) (UK)                  | 13.3            |
| Cooling Capacity (Hi-Sens Mode) (kW) (UK)   | 10.2            |
| SHF (UK)                                    | 0.74            |
| SHF (Hi-Sens Mode) (UK)                     | 0.81            |
| Heating Power Input (kW) (nominal)          | 0.48            |
| Cooling Power Input (kW) (nominal)          | 0.48            |
| Airflow (m³/min) - Lo-Hi                    | 26.5 - 38       |
| External Static Pressure (Pa)               | 100 - 150 - 200 |
| Sound Pressure Level (dBA) - Lo-Hi          | 38 - 44         |
| Weight (kg)                                 | 70              |
| Dimensions (mm) Width                       | 1200            |
| Dimensions (mm) Depth                       | 900             |
| Dimensions (mm) Height                      | 380             |
| Electrical Supply                           | 220-240V, 50HZ  |
| Phase                                       | SINGLE          |
| Running Current (A) - Heating / Cooling     | 2.34 / 2.34     |
| Fuse Rating (BS88) - HRC (A)                | 6               |
| Mains Cable No. Cores                       | 3               |